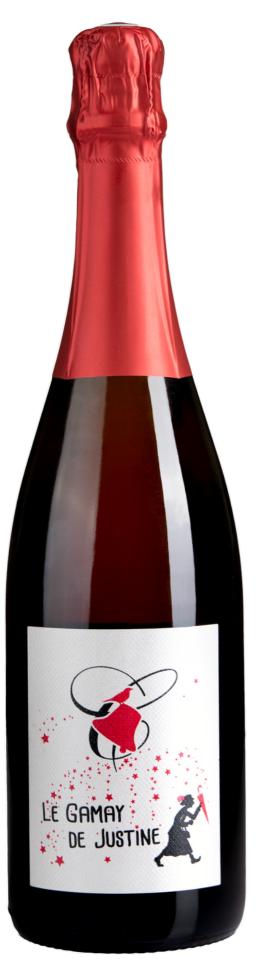

## Ganay de Justine - 2022

## CAVE DE CLOCHEMERLE

PRODUIT DE FRANCE

Alcool Black Gamay 1 - 2 years 8 % Vol. with white juice

TERROIR

WINEMAKING

Granitic

As soon as the grapes are picked, the

pressing is delicate and not too extensive so as not to extract too much colour and

tannin.

Its fermentation at low temperature gives it

a lot of fruit.

**TASTING** 

Ruby colour with fine bubbles.

A fresh and open nose of red fruits.

A refreshing, round and sweet palate of fine bubbles.

FOOD AND WINE PAIRING